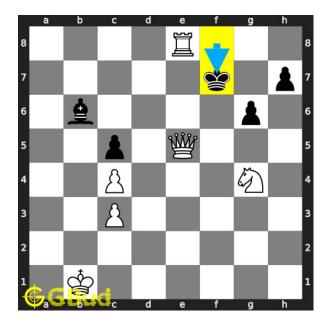

Move 5 Move by white

Figure 8: Rxe8+

your rook captures opponent's bishop and gives check to opponent.

Move 6 Move by black

Figure 9: Kf7

opponent's king moves to f7 as this is the only legal move available. it can't capture your rook since it is in battery formation with the queen.