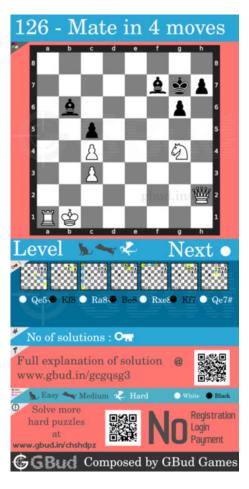

### Hard chess puzzle 0126

Figure 1: Solve this hard chess puzzle 0126. Mate in 4 moves @ https://gbud.in/gcgqsg3

Figure 2: Solve this hard chess puzzle online with solution @ https://gbud.in/gcgqsg3

Dont forget to check out chess puzzles, easy chess puzzles, medium chess puzzles, hard chess puzzles and chess puzzles collections .