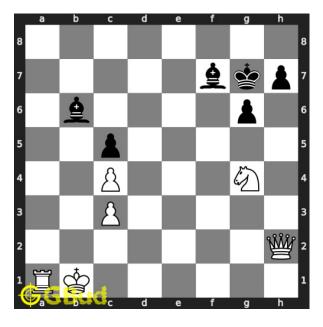

Move 2 Move by black

opponent's king moves to f8.

Move 3 Move by white

Figure 6: Ra8+

your rook moves to a8 and gives check to opponent.

 ${\bf Move \ 4} \quad {\rm Move \ by \ black}$ 

opponent's bishop blocks the check.