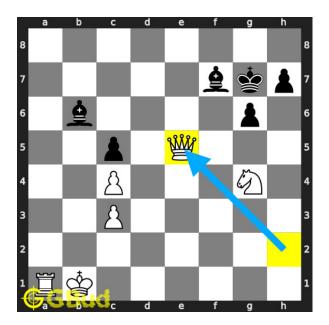

#### Solution 1

**Initial board position** This is the initial board position of hard chess puzzle 0126.

Figure 3: Initial board position of hard chess puzzle 0126

Move 1 Move by white

Figure 4: Qe5+

your queen moves to e5 and gives check to opponent. this is to force the opponent's king to move to eighth rank.

#### Explanation for the moves

- 1. Qe5+ Your queen moves to e5 and gives check to opponent. This is to force the opponent's king to move to eighth rank.
- 2. Kf8 Opponent's king moves to f8.
- 3. Ra8+ Your rook moves to a8 and gives check to opponent.
- 4. Be8 Opponent's bishop blocks the check.
- 5. Rxe8+ Your rook captures opponent's bishop and gives check to opponent.
- 6. Kf7 Opponent's king moves to f7 as this is the only legal move available. It can't capture your rook since it is in battery formation with the queen.
- 7. Qe7# Your queen moves to e7 and checkmate. This is similar to ladder mate or lawn mover mate. This is how you can mate in 4 moves.