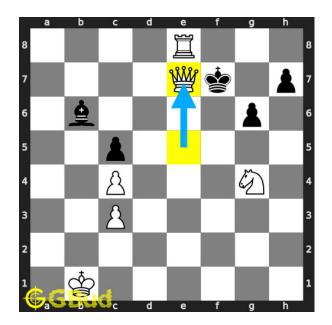

Move 7 Move by white

Figure 10: Qe7#

your queen moves to e7 and checkmate. this is similar to ladder mate or lawn mover mate. this is how you can mate in 4 moves.