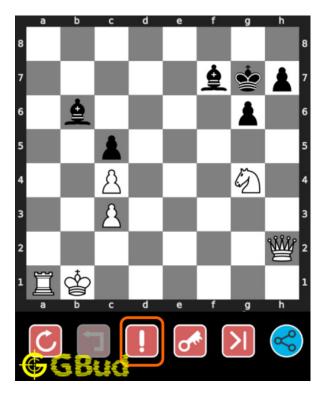

### Hard chess puzzle 0126

Figure 1: Solve this hard chess puzzle 0126. Mate in 4 moves @ https://gbud.in/gcgqsg3

Figure 2: Solve this hard chess puzzle online with solution @ https://gbud.in/gcgqsg3

Dont forget to check out chess puzzles, easy chess puzzles, medium chess puzzles, hard chess puzzles and chess puzzles collections .

# How to get help for moves in the hard chess puzzle 0126

To get help or the possible next moves in the puzzle, , follow the steps given below

- 1. Go to the puzzle page
- 2. Click the help button (exclamation mark as shown below) to get help or suggestion on next possible move

Figure 16: Click the help button to get help on next move @ https://gbud. in/gcgqsg3

Figure 17: Solve more hard puzzles @ https://gbud.in/chshdpz

Figure 18: Solve other puzzles @ https://gbud.in/chsgppz