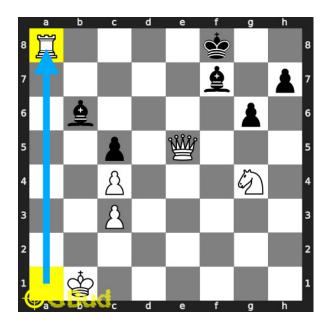

Move 2 Move by black

opponent's king moves to f8.

Move 3 Move by white

Figure 6: Ra8+

your rook moves to a8 and gives check to opponent.

 ${\bf Move \ 4} \quad {\rm Move \ by \ black}$ 

opponent's bishop blocks the check.

Move 5 Move by white

Figure 8: Rxe8+

your rook captures opponent's bishop and gives check to opponent.

Move 6 Move by black

Figure 9: Kf7

opponent's king moves to f7 as this is the only legal move available. it can't capture your rook since it is in battery formation with the queen.