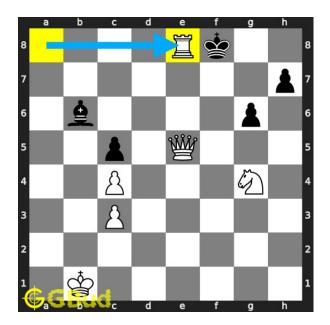

#### Solution 1

**Initial board position** This is the initial board position of hard chess puzzle 0126.

Figure 3: Initial board position of hard chess puzzle 0126

Move 1 Move by white

Figure 4: Qe5+

your queen moves to e5 and gives check to opponent. this is to force the opponent's king to move to eighth rank.