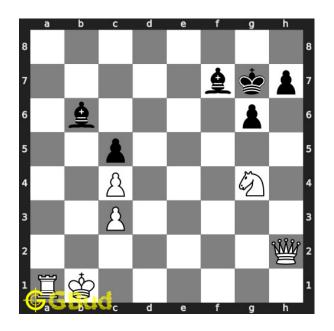

#### Solution 1

**Initial board position** This is the initial board position of hard chess puzzle 0126.

Figure 3: Initial board position of hard chess puzzle 0126

Move 1 Move by white

Figure 4: Qe5+

your queen moves to e5 and gives check to opponent. this is to force the opponent's king to move to eighth rank.