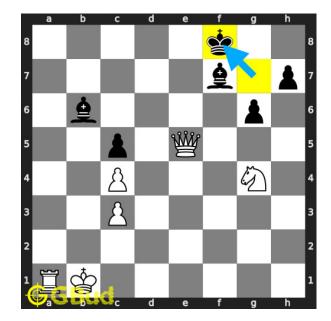

Move 7 Move by white

Figure 10: Qe7#

your queen moves to e7 and checkmate. this is similar to ladder mate or lawn mover mate. this is how you can mate in 4 moves.

#### Explanation for the moves

- 1. Qe5+ Your queen moves to e5 and gives check to opponent. This is to force the opponent's king to move to eighth rank.
- 2. Kf8 Opponent's king moves to f8.
- 3. Ra8+ Your rook moves to a8 and gives check to opponent.
- 4. Be8 Opponent's bishop blocks the check.
- 5. Rxe8+ Your rook captures opponent's bishop and gives check to opponent.
- 6. Kf7 Opponent's king moves to f7 as this is the only legal move available. It can't capture your rook since it is in battery formation with the queen.
- 7. Qe7# Your queen moves to e7 and checkmate. This is similar to ladder mate or lawn mover mate. This is how you can mate in 4 moves.