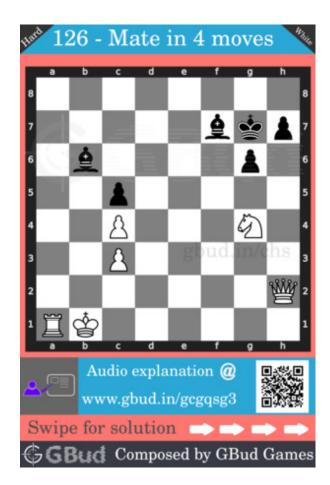

# Hard Chess puzzle # 0126 - Mate in 4 moves

Solve this hard chess puzzle and improve your chess games through improvement of your chess strategies and chess tactics. This hard puzzle is a subset of kids games.

Puzzle No : 0126
Difficulty level : hard
Description : Mate in 4 moves
Next Move : White
Player level : Advanced
Short URL for puzzle : https://gbud.in/gcgqsg3

### Hard chess puzzle 0126

Figure 1: Solve this hard chess puzzle 0126. Mate in 4 moves @ https://gbud.in/gcgqsg3

Figure 2: Solve this hard chess puzzle online with solution @ https://gbud.in/gcgqsg3

Dont forget to check out chess puzzles, easy chess puzzles, medium chess puzzles, hard chess puzzles and chess puzzles collections .