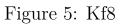

Move 2 Move by black

opponent's king moves to f8.

Move 3 Move by white

Figure 6: Ra8+

your rook moves to a8 and gives check to opponent.

 ${\bf Move \ 4} \quad {\rm Move \ by \ black}$ 

opponent's bishop blocks the check.